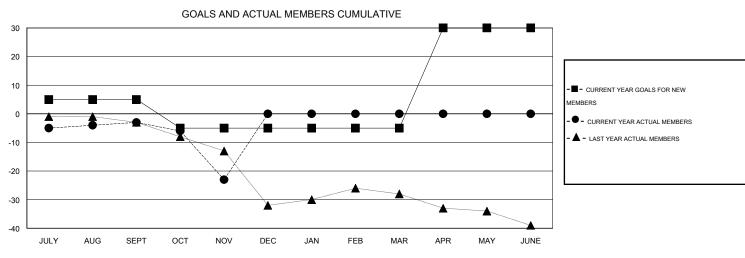

## **LOCATION PENNSYLVANIA**

 $\mathsf{GMT}\;\mathsf{CA}\;1$ 

| Clubs         |                  |                   |                  |                  | Members               |                    |                                     |                    |                  |  |
|---------------|------------------|-------------------|------------------|------------------|-----------------------|--------------------|-------------------------------------|--------------------|------------------|--|
|               | RESUI            | LTS FOR 2016-2017 |                  |                  | RESULTS FOR 2016-2017 |                    |                                     |                    |                  |  |
| QUARTER       | NEW CLUB<br>GOAL | NEW CLUBS         | DROPPED<br>CLUBS | NET<br>GAIN/LOSS | QUARTER               | NEW MEMBER<br>GOAL | CHARTER AND<br>NEW MEMBERS<br>ADDED | DROPPED<br>MEMBERS | NET<br>GAIN/LOSS |  |
| JULY/AUG/SEPT | 0                | 0                 | 0                | 0                | JULY/AUG/SEPT         | 5                  | 8                                   | 11                 | -3               |  |
| OCT/NOV/DEC   | 0                | 0                 | 0                | 0                | OCT/NOV/DEC           | -10                | 10                                  | 30                 | -20              |  |
| JAN/FEB/MAR   | 0                | 0                 | 0                | 0                | JAN/FEB/MAR           | 0                  | 0                                   | 0                  | 0                |  |
| APR/MAY/JUNE  | 1                | 0                 | 0                | 0                | APR/MAY/JUNE          | 35                 | 0                                   | 0                  | 0                |  |

## GOALS AND ACTUAL NEW CLUBS CUMULATIVE

| DROPPED CLUBS: 0          |    | 9 CLUBS OF 30 ADDED 1 OR MORE<br>NEW MEMBERS | GENDER DISTRIBUTION  MALE 686 (77.34%) |              |     |
|---------------------------|----|----------------------------------------------|----------------------------------------|--------------|-----|
| DROPPED MEMBERS           |    |                                              | FEMALE                                 | 201 (22.66%) |     |
| DECEASED                  | 5  | CHCK HERE FOR HEALTH                         |                                        |              |     |
| CLUB CANCELLED 0 OTHER 36 |    | CLICK HERE FOR HEALTH ASSESSMENT DATA        | FAMILY UNIT MEMBERS                    |              | 148 |
|                           |    |                                              | HEAD OF HOUSEHOLD                      |              |     |
| TOTAL                     | 41 |                                              | NON-HEAD OF HOUSEHOLD                  |              |     |